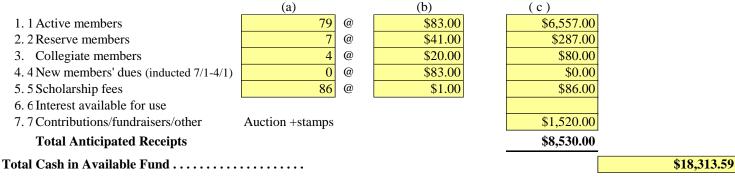

Estimated Fund Balance (without dues collected this spring) as of July 1, 2023 ....

Anticipated Receipts (includes dues for 2023-2024 and represents money actually received)

Revised January 2023 Ic

\$9,783.59